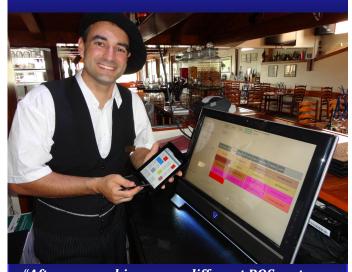

## Update & Save!

"After researching many different POS systems, SplitAbility was the clear standout" Alex - LeClassic French Restaurant 2013 R&C QLD European Restaurant of the Year

Outdated POS Systems Waste Time, Frustrate Staff, Disappoint Customers and Burn Money.